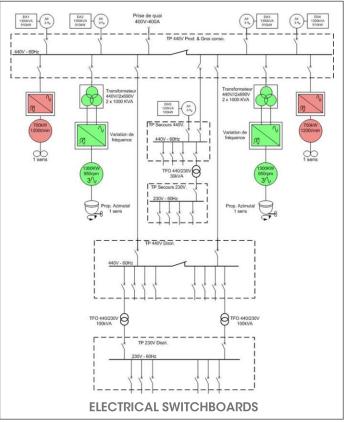

# Scope of services and deliveries

Power generation & PMS

Power distribution

Automation

Electric & hybrid propulsion

BARILLEC marine, as global electrical contractor for Socarenam shipyard, has designed, delivered and commissioned the electrical systems onboard two MSV:

- Main and secondary switchboards
- Electrical cabinet
- Control systems, monitoring
- Control desks
- Fully integrated power management system interfaced to the electric propulsion
- Integrated navigation systems
  - Internal communications
  - Computer network
- Communication networks and distraction
  - Entertainment system
  - CCTV

## **Technical characteristics**

- The global electrical production, propulsion and distribution systems:
  - Main switchboards, power distribution, including the fully integrated power management
    system for 5 gensets: 1 300kVA each
  - Transformers, frequency converters, electrical motors: 2 x 1 300 kW and 2 x 700kW
  - Propulsion management system
  - Lighting: normal/emergency/transitory
- Integrated Automation System IAS:
  - 600 digital I/O, 30 analog I/O
  - 5 communication links 300 I/O
- Computer network: 300 users
- Internal communication networks: talk back, telephone, public address, general alarm, sound powered telephone, order Intergraph
- Green technology
- Innovative design
- Worldwide service