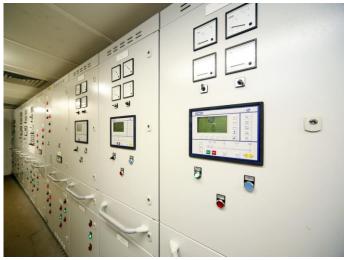

- Main and secondary switchboards
- Electrical cabinet
- Control systems, monitoring
- Control desks
- Fully integrated power management system interfaced to the electric propulsion
- Integrated navigation systems
  - Internal communications
  - Computer network
- Communication networks and distraction
  - Entertainment system
  - CCTV

## **Technical characteristics**

- The global electrical production, propulsion and distribution systems:
  - Main switchboards, power distribution, including the fully integrated power management
    system for 5 gensets: 1 300kVA each
  - Transformers, frequency converters, electrical motors: 2 x 1 300 kW and 2 x 700kW
  - Propulsion management system
  - Lighting: normal/emergency/transitory
- Integrated Automation System IAS:
  - 600 digital I/O, 30 analog I/O
  - 5 communication links 300 I/O
- Computer network: 300 users
- Internal communication networks: talk back, telephone, public address, general alarm, sound powered telephone, order Intergraph
- Green technology
- Innovative design
- Worldwide service