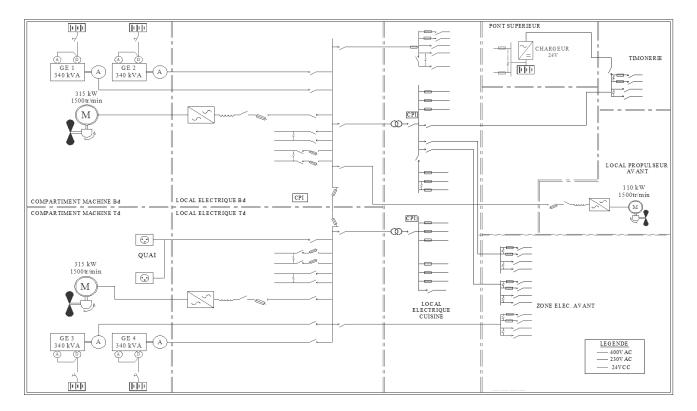

#### **ELECTRICAL NETWORK**

- Main and secondary switchboards are divided by the electrical distribution, it function fully independently thanks to 2 gensets
- Electric propulsion 2x250kW and 1x110kW : low vibration and noise, the mechanical power is installed inboard
- Monitoring from 2 supervisory positions : main motor, genset, stand-by management, various auxiliaries, electrical distribution network, enclosure, cup level, fire etc.
- Power management system: power cutoff, power limitation, optimization the generators number in operation