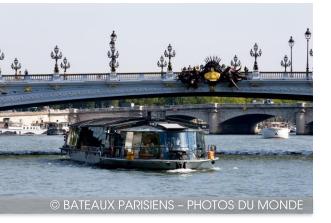

# WATERWAYS - DIAMANT

## Main characteristics

| Overall length | 60 m              |
|----------------|-------------------|
| Beadth         | 10 m              |
| Propulsion     | Electric          |
| Capacity       | 400 people        |
| Classification | Bureau Veritas NI |

# BARILLEC marine, electrical package supplier for « Bateaux Parisiens », has designed, delivered and commissioned the electrical systems onboard a Diamant

- Main and secondary switchboards
- Electrical distribution cabinets
- Control desks
- Distribution network
- Control, monitoring and supervision
- Fully integrated Power Management system interfaced to the electrical propulsion
- Internal communication and networks