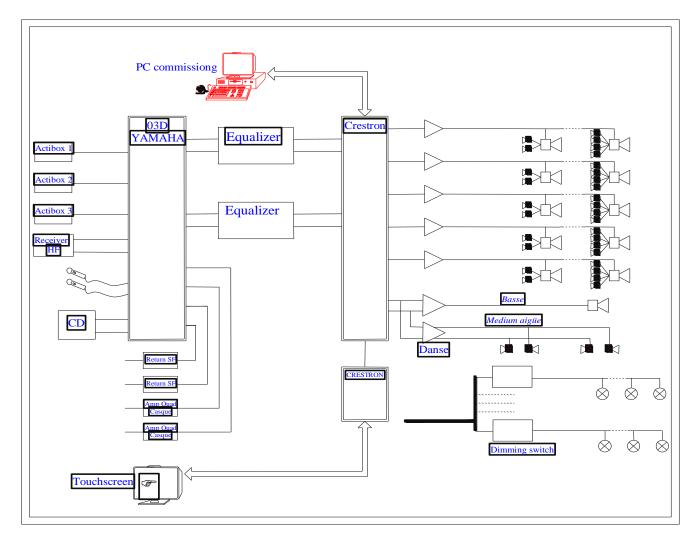

#### SOUND SYSTEM

#### Sound system :

- 5kW hight fidelity
- Graphical interface for managing and acoustic diffusion, automation of the digital mixer,
  lighting management ....