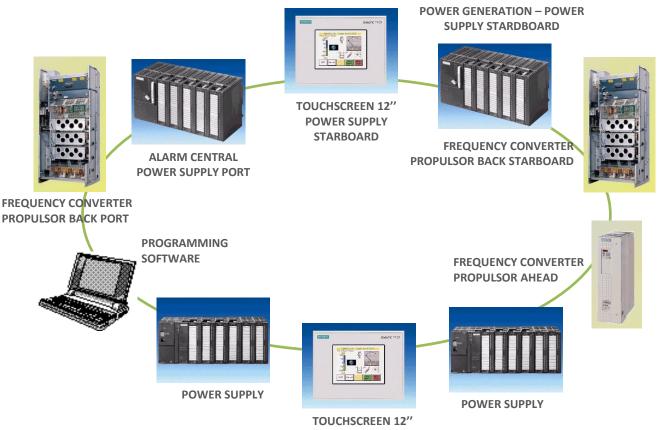

#### **AUTOMATION NETWORK**

#### Supervisory position is located in PC machine and wheelhouse:

- Summary chart with bar-graphs and animated auxiliaries
- Alarm pages with history
- System diagnostic functions
- Setting pages : setting thresholds and timing, inhibition, ...) with limited access
- Bridge in light on deck
- Video surveillance
- Fire detector system
- Navigation equipments ....